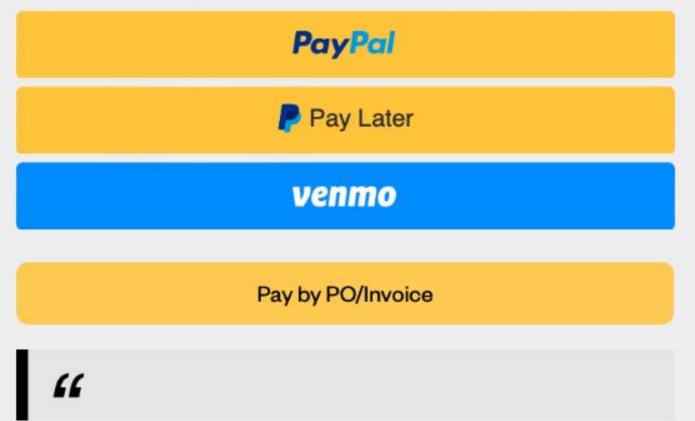

#### **Additional Payment Options:**

|                             | )        |
|-----------------------------|----------|
|                             |          |
|                             |          |
|                             |          |
|                             |          |
|                             | <u> </u> |
|                             | • )      |
|                             |          |
|                             |          |
|                             |          |
|                             |          |
|                             |          |
|                             |          |
|                             | )        |
|                             |          |
|                             |          |
|                             |          |
|                             |          |
|                             |          |
|                             |          |
|                             | ~ ]      |
|                             | . )      |
|                             |          |
|                             |          |
|                             |          |
|                             |          |
|                             |          |
| roody to                    |          |
| ready to                    |          |
| for your<br>please<br>mit." | · )      |
| nloaco                      |          |
| hicase                      |          |
| mit."                       |          |
|                             |          |
|                             |          |