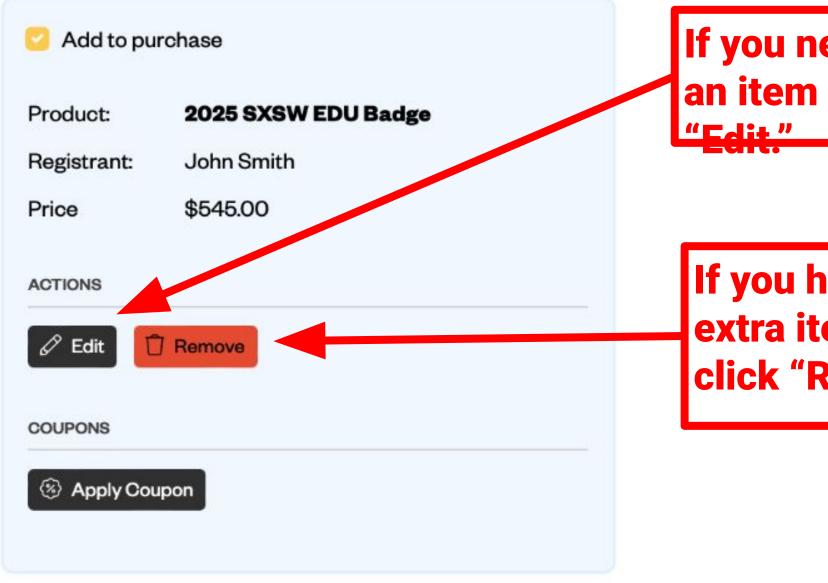

## **Cart Terms**

**Review the Terms & Conditions** 

G)

On this page you can review your items before continuing.

> \$545.00 Subtotal: \$0.00 Sales Tax: Total Cost: \$545.00

If you need to correct or edit an item in your cart, click

🛱 Checkout Now

← Continue Shopping

If you have any unwanted or extra items in your cart, you can click "Remove" to delete them.

🖨 Print Terms and Conditions

 $\equiv$ 

몀

203

合