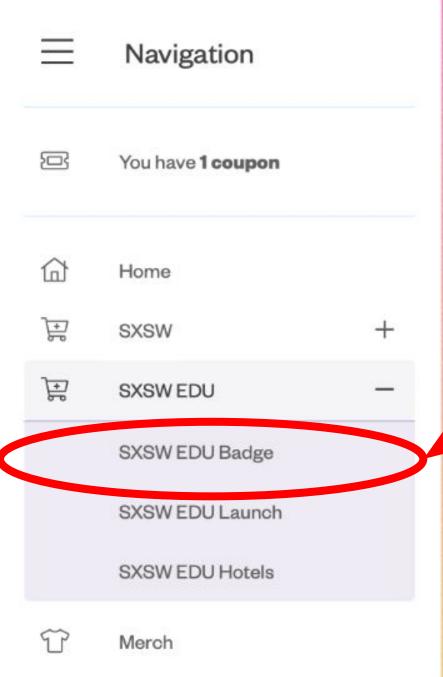

## **Solution** Once you are signed in, select "SXSW EDU" from the navigation sidebar and click "SXSW EDU SXS

Explore sxsw.com for more detailed event information.

SXSW Website