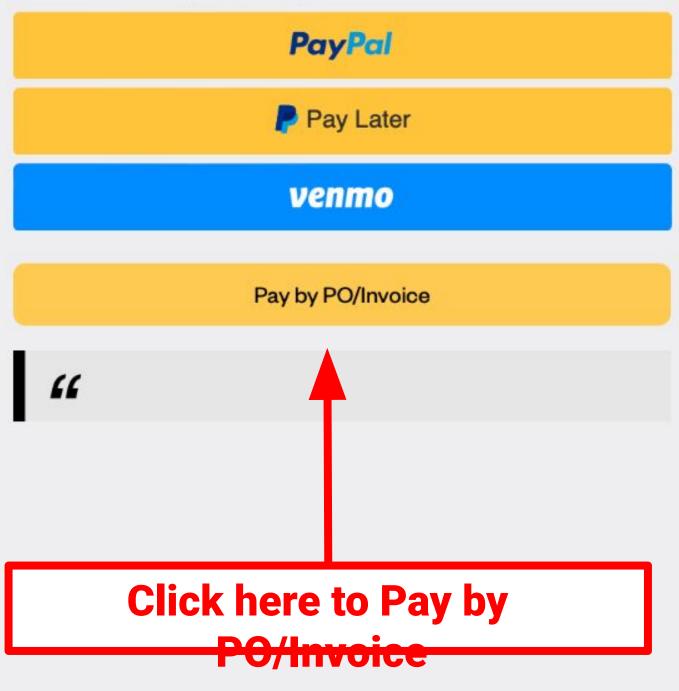

#### **Additional Payment Options:**

|                             | )        |
|-----------------------------|----------|
|                             |          |
|                             |          |
|                             |          |
|                             |          |
|                             | <u> </u> |
|                             | • )      |
|                             |          |
|                             |          |
|                             |          |
|                             |          |
|                             |          |
|                             |          |
|                             | )        |
|                             |          |
|                             |          |
|                             |          |
|                             |          |
|                             |          |
|                             |          |
|                             | ~ ]      |
|                             | . )      |
|                             |          |
|                             |          |
|                             |          |
|                             |          |
|                             |          |
| roody to                    |          |
| ready to                    |          |
| for your<br>please<br>mit." | · )      |
| nloaco                      |          |
| hicase                      |          |
| mit."                       |          |
|                             |          |
|                             |          |

#### **Additional Payment Options:**

 $\equiv$ 

음

2

创

Ŧ

) + +

T