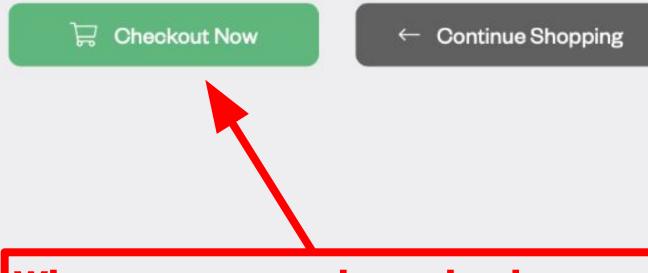

Total Cost: **\$545.00** 

When you are ready to checkout, you can click "Checkout Now."

8

6

SXSW Events