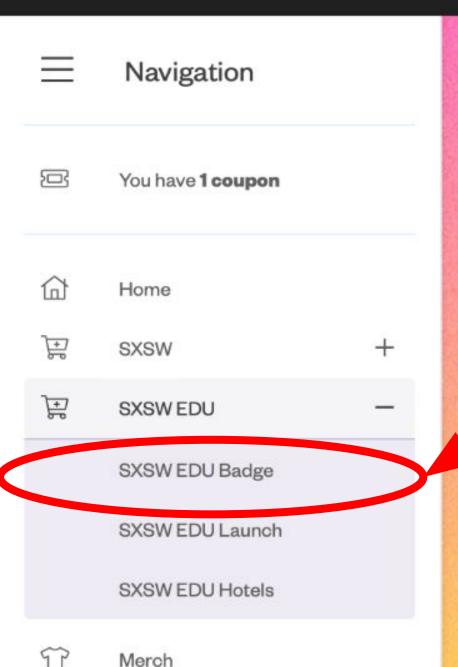

# SXSW Cart is your ticket to an unforgettable SXSW & SXSW EDU experience

Once you are signed in, select "SXSW EDU" from the navigation sidebar and click "SXSW EDU"

U®

rch 3 - 6, 2025.

Explore sxsw.com for more detailed event information.