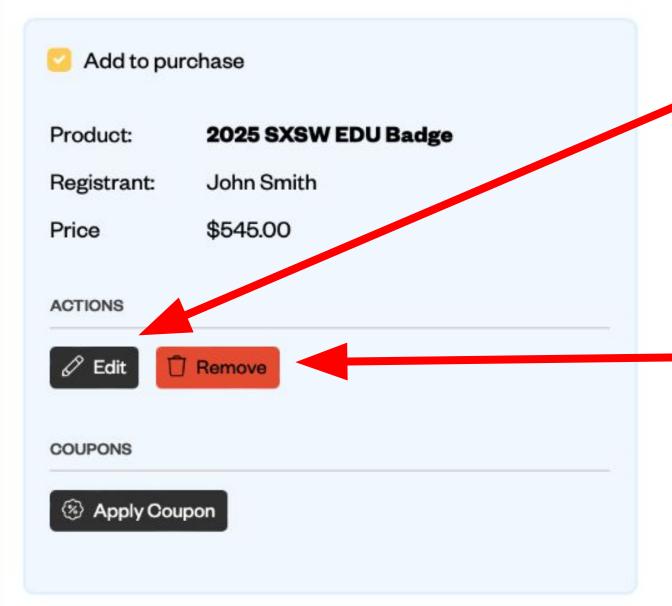

## **Cart Items**

Review, complete, and enable products in your cart for purchase

If you need to correct or edit an item in your cart, click "Edit."

If you have any unwanted or extra items in your cart, you can click "Remove" to delete them.