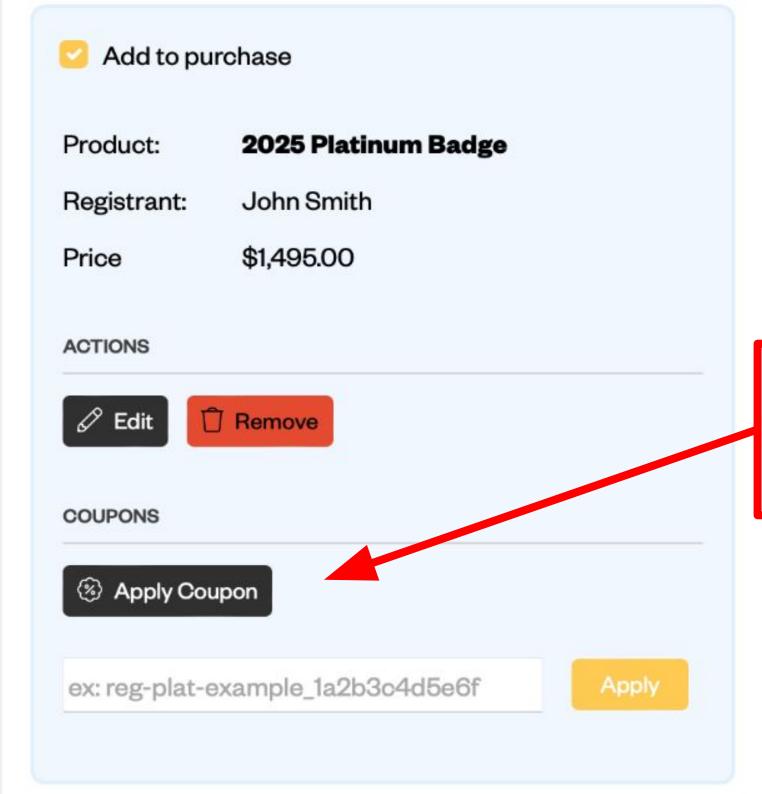

#### **Cart Items**

Review, complete, and enable products in your cart for purchase

If you need to correct or edit an item in your cart, click "Edit."

If you have any unwanted or extra items in your cart, you can click 'Remove" to delete them.

Subtotal: \$1,495.00

\$123.34 Sales Tax:

\$1,618.34 **Total Cost:** 

Checkout Now

# **Review Your Cart**

Review, complete, and enable products in your cart for purchase

Redeem your coupon by clicking on the "Apply Coupon" link on the check out page.

> You can find your coupon code by referring to the email sent to you, or by visiting coupons sysw.com.

\$1,495.00 Subtotal:

Sales Tax: \$123.34

**Total Cost:** \$1,618.34

Checkout Now

← Continue Shopping

Subtotal: \$1,495.00

Sales Tax: \$123.34

Total Cost: **\$1,618.34** 