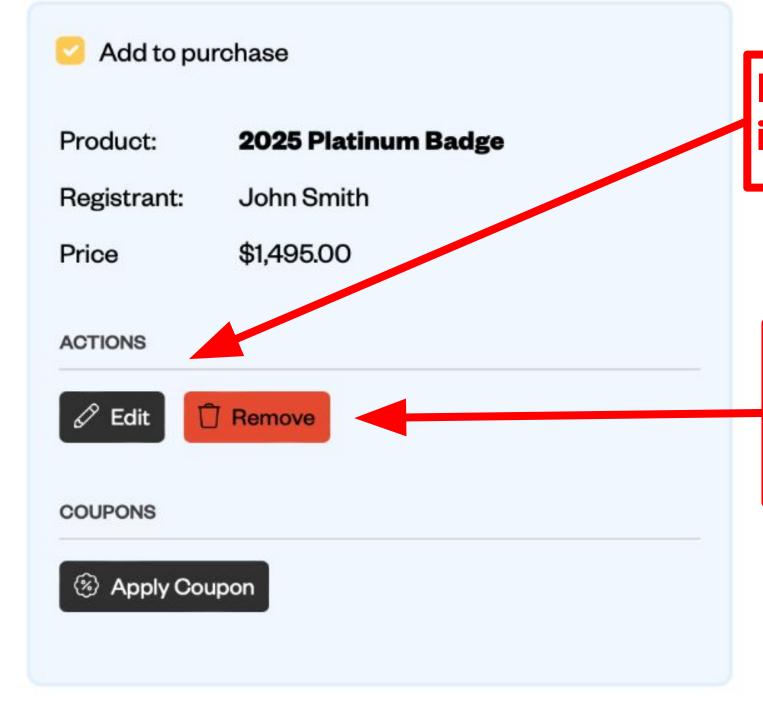

#### **Cart Items**

Review, complete, and enable products in your cart for purchase

If you need to correct or edit an item in your cart, click "Edit."

If you have any unwanted or extra items in your cart, you can click 'Remove" to delete them.