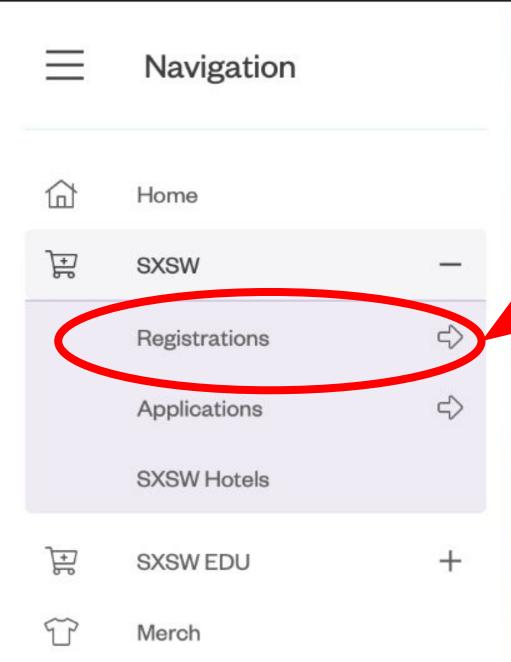

Once you are signed in, select "SXSW" from the navigation sidebar and click "Registrations", followed by your badge of choice.

ttable SXSW & SXSW