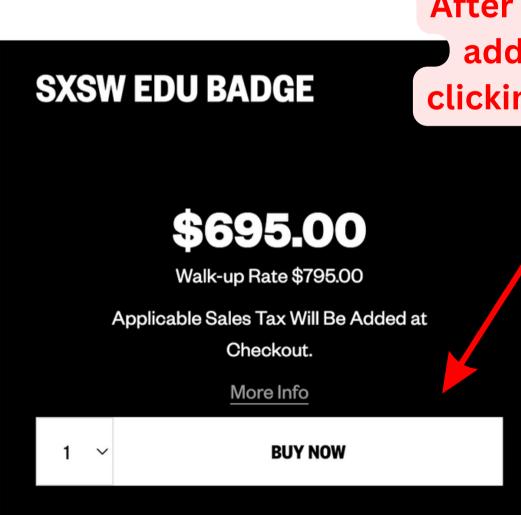

#### **SXSW EDU Badge**

Austin, TX Walk-up Rate \$795.00

\$695.00

Finish Later | Delete Now

On this page you will enter your registration information. All fields marked with an asterisk (\*) are required.