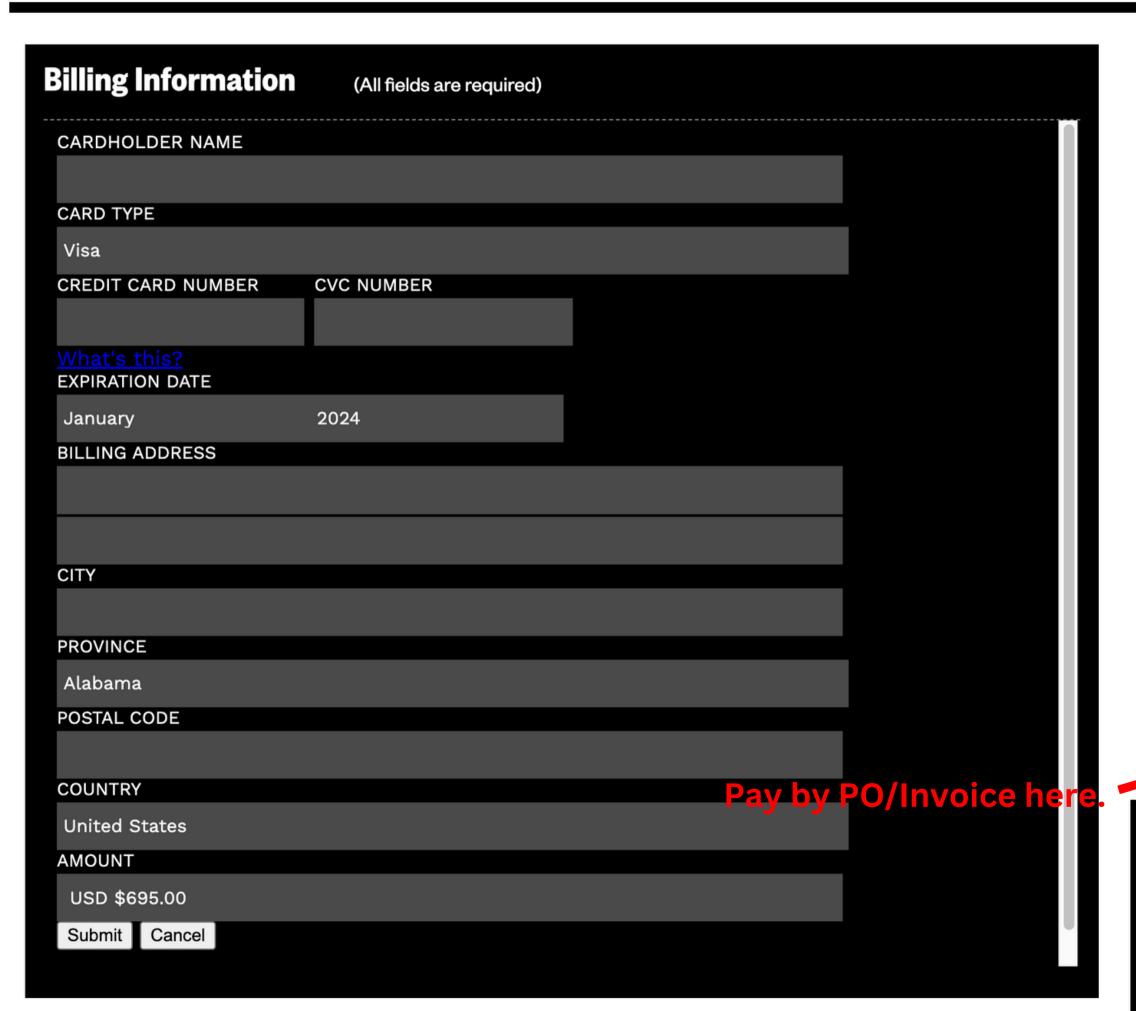

#### **Additional Payment Options:**

... South by Southwest is back in action this year.

What began in 1987 as a way of putting local
bands in Austin, Texas, on the map has morphed
into a sprawling affair that takes over every corner
of the city and represents all aspects of modern

#### Request invoice

| \$695.00 |
|----------|
|          |
|          |
| \$0.00   |
|          |
|          |

This invoice will be e-mailed to amin@sxsw.com

Please email an additional copy of the invoice to (optional)