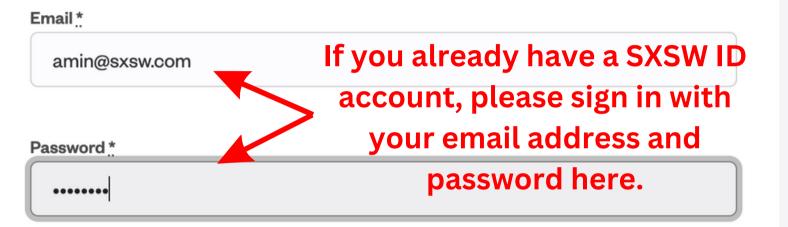

## Sign in

Need to create an account? Sign Up

If you need to confirm your account, but haven't received a confirmation email, resend confirmation email