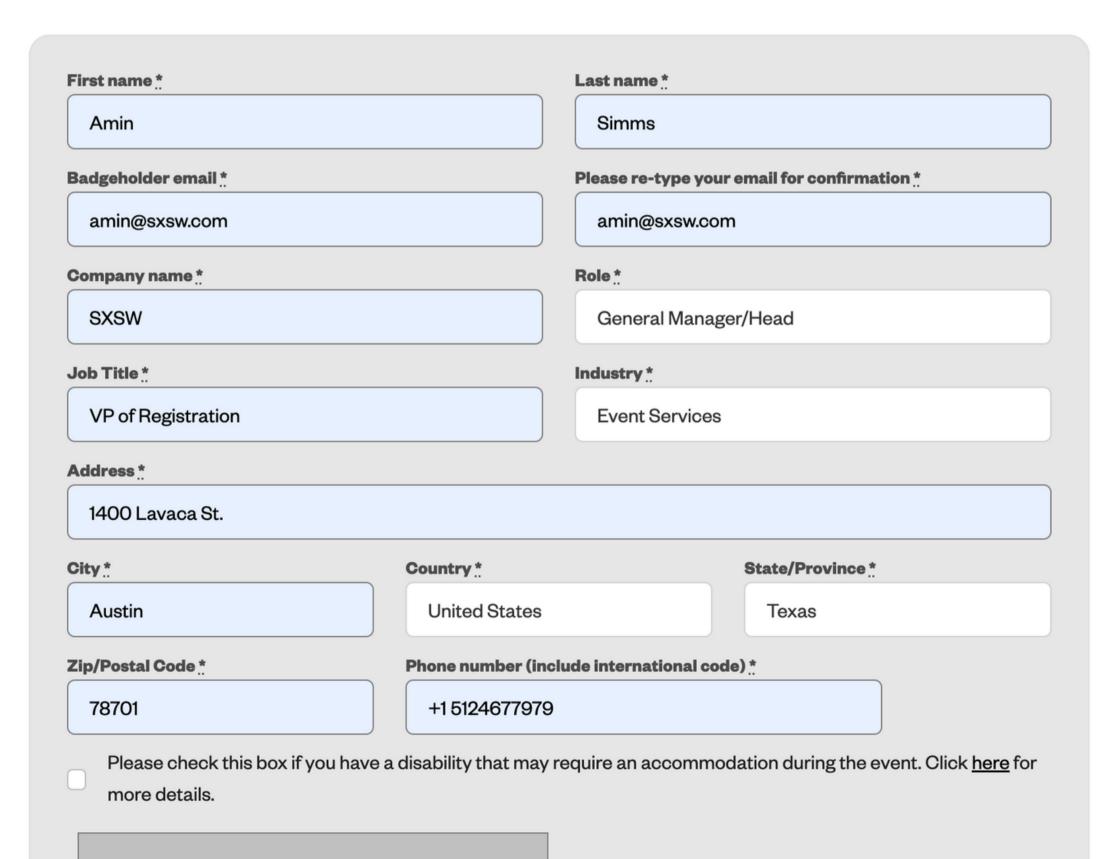

## Who is this SXSW EDU Badge for?

Please do not use all capital or lower-case letters.

#### **REQUIRED INFORMATION**

#### **SXSW EDU Badge**

Austin, TX Walk-up Rate \$795.00

\$695.00

Finish Later | Delete Now

On this page you will enter your registration information. All fields marked with an asterisk (\*) are required.