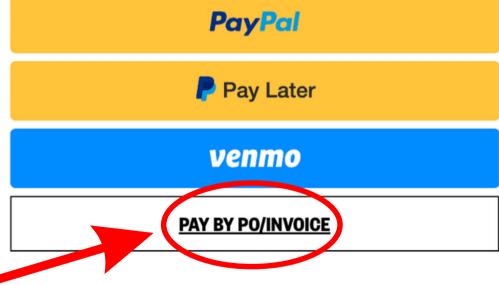

#### **Additional Payment Options:**

... South by Southwest is back in action this year.

What began in 1987 as a way of putting local
bands in Austin, Texas, on the map has morphed
into a sprawling affair that takes over every corner
of the city and represents all aspects of modern

**EMAIL INVOICE** 

After clicking the "Pay by PO/Invoice" link you will see this page. Click the "Email Invoice" box to email yourself an invoice. You can use the invoice to generate a PO form for your purchasing department.