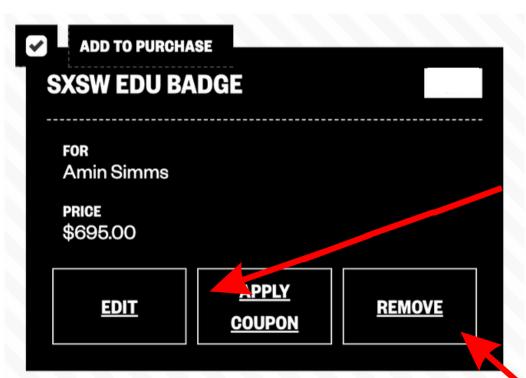

# Here you can review your items before continuing.

If you need to correct or edit the item in your cart, you can click "EDIT."

If you have any unwanted or extra items, you can remove them by clicking "REMOVE."