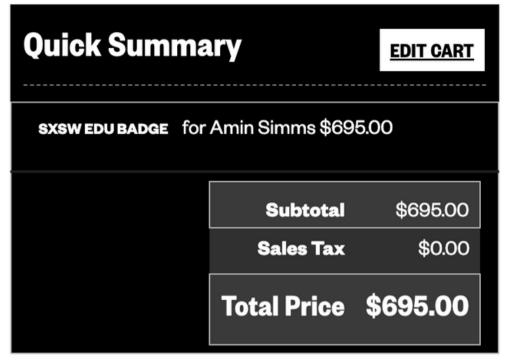

Subtotal: \$695.00

**Sales tax: \$0.00** 

**Total Cost: \$695.00** 

Texas, in a case brought in your individual capacity and not in any representative capacity or as a class action. Both you and SXSW agree to submit to the personal jurisdiction to a court of competent jurisdiction located in Travis County, Texas for the purpose of litigating all such Claims or disputes.