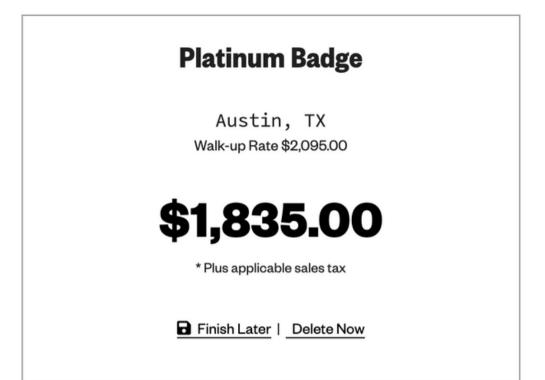

## **Platinum Badge**

Austin, TX Walk-up Rate \$2,095.00

\$1,835.00

\* Plus applicable sales tax

Finish Later | Delete Now

Once you have entered all your information, you can click "CONTINUE CHECKOUT."