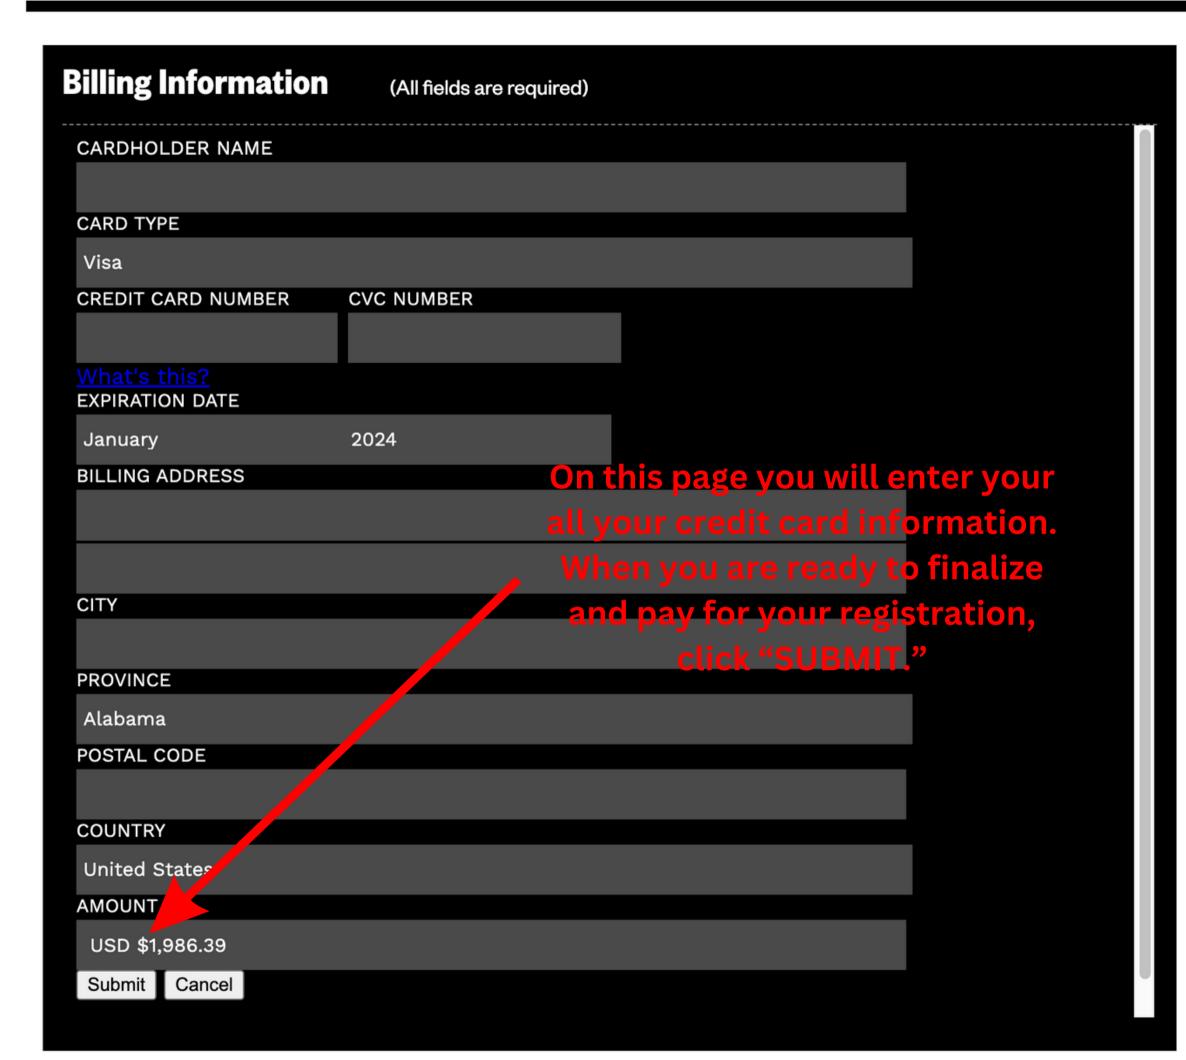

#### **ITEM DESCRIPTION**

On this page you will enter your registration information. All fields marked with an asterisk (\*) are required.

| Company name *                           |                                             | Role *               |                                                  |  |
|------------------------------------------|---------------------------------------------|----------------------|--------------------------------------------------|--|
| SXSW                                     |                                             | General Manager/Head |                                                  |  |
| Job Title <u>*</u>                       |                                             | Industry *           |                                                  |  |
| VP of Registration                       |                                             | Event Services       |                                                  |  |
| Address *                                |                                             |                      |                                                  |  |
| 1400 Lavaca St.                          |                                             |                      |                                                  |  |
| City *                                   | Country *                                   |                      | State/Province *                                 |  |
| Austin                                   | United States                               | 3                    | Texas                                            |  |
| Zip/Postal Code <u>*</u>                 | Phone number (include international code) * |                      |                                                  |  |
| 78701                                    | +1 5124677979                               |                      |                                                  |  |
| Please check this box if y more details. | ou have a disability that ma                | y require an accom   | modation during the event. Click <u>here</u> for |  |

## **Platinum Badge**

Austin, TX Walk-up Rate \$2,095.00

\$1,835.00

\* Plus applicable sales tax

Finish Later | Delete Now

Once you have entered all your information, you can click "CONTINUE CHECKOUT."