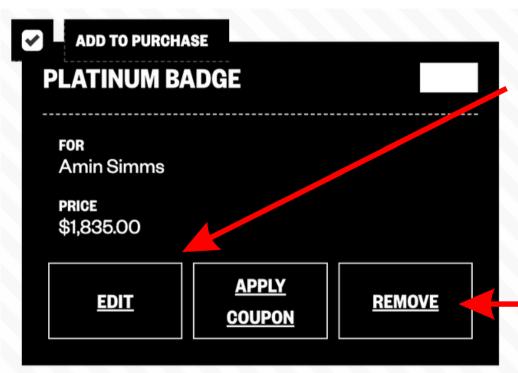

# 1. Review Your Items

Here you can review your items before continuing.

If you need to correct or edit the item in your cart, you can click "EDIT."

If you have any unwanted or extra items, you can remove them by clicking "REMOVE."