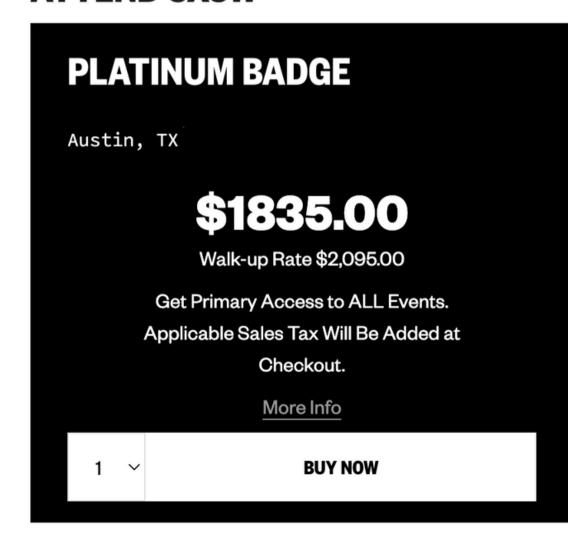

## **Platinum Badge**

Austin, TX Walk-up Rate \$2,095.00

\$1,835.00

\* Plus applicable sales tax

Finish Later | Delete Now

Once you have entered all your information, you can click "CONTINUE CHECKOUT."