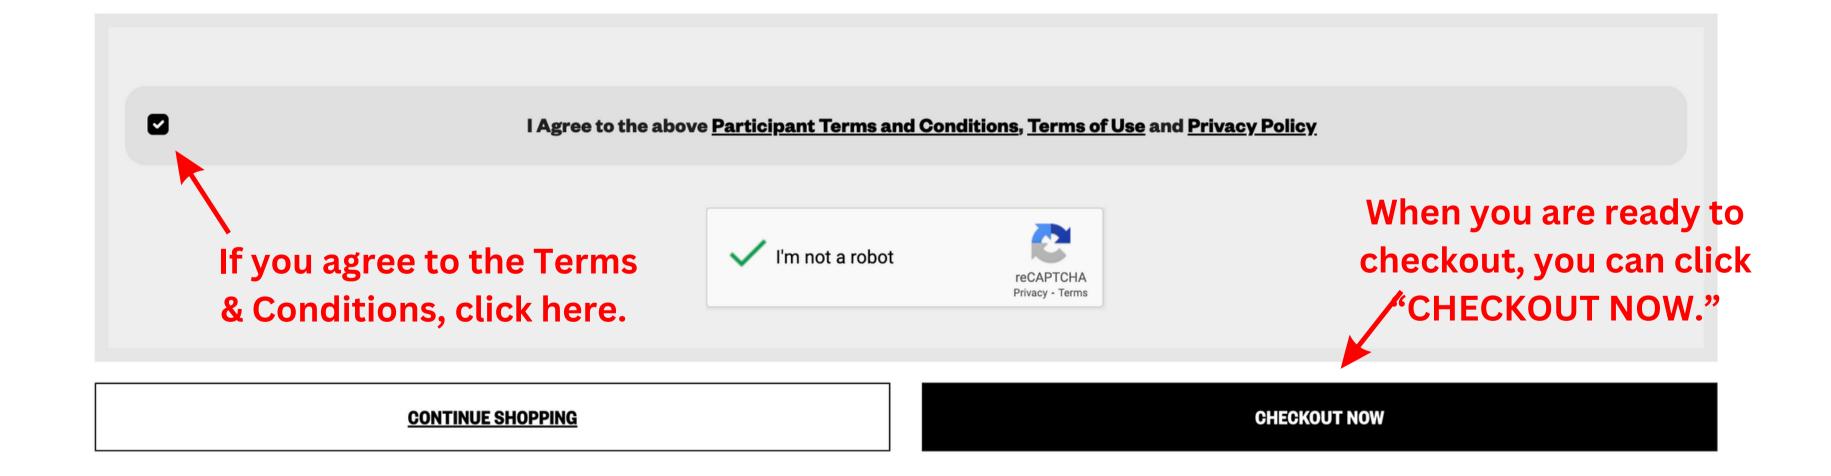

## **Platinum Badge**

Austin, TX Walk-up Rate \$2,095.00

\$1,835.00

\* Plus applicable sales tax

Finish Later | Delete Now

Once you have entered all your information, you can click "CONTINUE CHECKOUT."