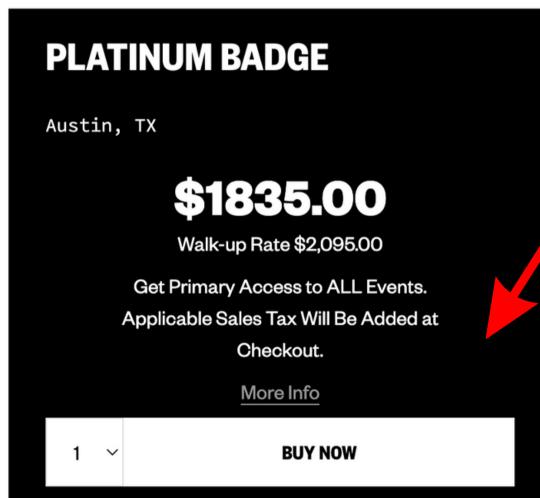

## **Platinum Badge**

Austin, TX Walk-up Rate \$2,095.00

\$1,835.00

\* Plus applicable sales tax

Finish Later | Delete Now

Once you have entered all your information, you can click "CONTINUE CHECKOUT."